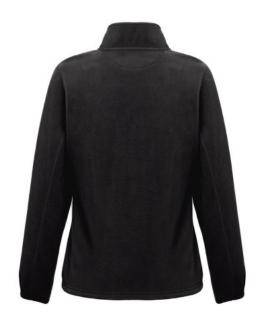

# THC GAMA WOMEN. WOMEN'S POLAR FLEECE JACKET

# **Specification**

100% polyester (300 g/m²) anti-pilling high-density women's fitted fleece jacket. Coloruer zipper and inner lining for greater comfort. Contains zippered side pockets and flap, elastic band on sleeves, elastic drawstring at the bottom and reinforcement ribbon on the inside of the collar. Sizes: S, M, L, XL, XXL