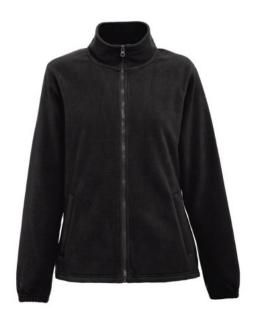

# THC GAMA WOMEN. WOMEN'S POLAR FLEECE JACKET

# **Specification**

100% polyester (300 g/m²) anti-pilling high-density women's fitted fleece jacket. Coloruer zipper and inner lining for greater comfort. Contains zippered side pockets and flap, elastic band on sleeves, elastic drawstring at the bottom and reinforcement ribbon on the inside of the collar. Sizes: S, M, L, XL, XXL